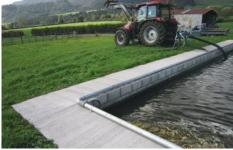

## **Applications & Case Studies**

PTO horizontal pump with optional stirrer discharge fitted. Images show system of effluent transfer from cowshed to sand trap to holding pond and finally pump to irrigator back over pasture.