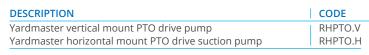

## **YARDMASTER® PTO PUMP**

- Horizontal suction pump
- Fully galvanized 3-point linkage mounting frame
- Capable of pumping in excess of 1500L per minute
- Performance equivalent to 20hp electric pump<sup>1</sup>, maximum pressure of 90psi
- Minimum recommended tractor size of 60hp
- Tractor PTO speed 540rpm, engine speed 1600 2000rpm
- Designed and manufactured in New Zealand for New Zealand conditions