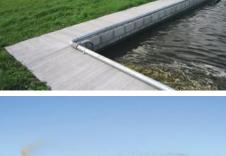

## **Applications & Case Studies**

PTO horizontal pump with optional stirrer discharge fitted. Images show system of effluent transfer from cowshed to sand trap to holding pond and finally pump to irrigator back over pasture.