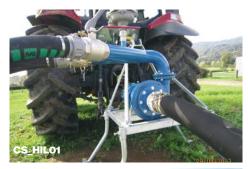

## **YARDMASTER® PTO PUMP**

- Horizontal suction pump
- Fully galvanized 3-point linkage mounting frame
- Capable of pumping in excess of 1500L per minute
- Performance equivalent to 20hp electric pump<sup>1</sup>, maximum pressure of 90psi
- Minimum recommended tractor size of 60hp
- Tractor PTO speed 540rpm, engine speed 1600 2000rpm
- Designed and manufactured in New Zealand for New Zealand conditions

## **Applications & Case Studies**

PTO horizontal pump with optional stirrer discharge fitted. Images show system of effluent transfer from cowshed to sand trap to holding pond and finally pump to irrigator back over pasture.