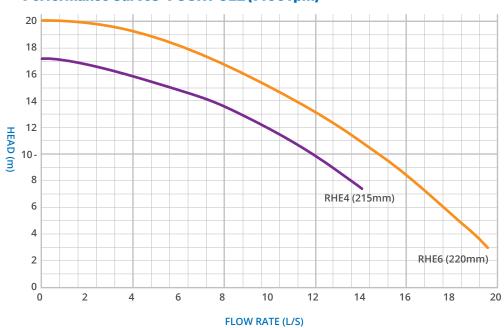

NOTE: Full modification options available for specific requirement

The performance curves stated below are those for water. When slurries, manures and effluents are to be pumped, delivery, head and power will alter. For viscous liquid-solid combinations seek assistance from your agent or contact Reid & Harrison direct. Calculations can be made that will give details of the size of pump required for the task and specifications of performance.

### Performance Curves - FOUR POLE (1400 rpm)

| IMP | kW | HP | | 215 | 4 | 5 | | 220 | 7.5 | 10 |