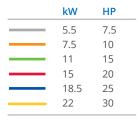

### Performance Curves - TWO POLE (2800 rpm) - Irrigation Extender Pumps

(Impeller Size)

### Performance Curves - FOUR POLE (1400 rpm)

| IMP | kW | HP | | 215 | 4 | 5 | | 220 | 7.5 | 10 |