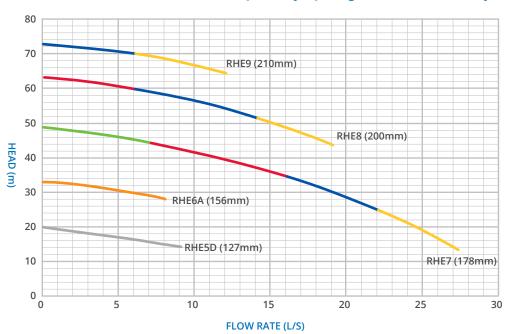

NOTE: Full modification options available for specific requirement

The performance curves stated below are those for water. When slurries, manures and effluents are to be pumped, delivery, head and power will alter. For viscous liquid-solid combinations seek assistance from your agent or contact Reid & Harrison direct. Calculations can be made that will give details of the size of pump required for the task and specifications of performance.

### Performance Curves - TWO POLE (2800 rpm) - Irrigation Extender Pumps

(Impeller Size)