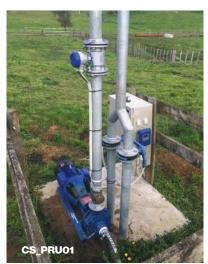

ssure at each stage
- Handles solids particles up to 10-12mm in size
- Sealed pump housing retains pressure in the pumping system and allows for multiple mounting configurations
- Ability to upgrade with more stages if pumping requirements change
- Up to 40% efficiency increase over standard pumps means lower running costs
- Designed for easy access and serviceability meaning minimised service costs
- Designed and manufactured in New Zealand for New Zealand conditions

#### **Horizontal Features**

- Easy and safe access for pump maintenance
- No need for a floating frame

#### Ideal for...

Greenwater for a high head and/or long distance to irrigation, also for travelling rain guns

NOTE: Full modification options available for specific requirements

#### **Applications & Case Studies**













### 1-4 STAGES / Performance Curves - TWO POLE (2800 rpm)

IMPELLERS: 1st Stages: 4v, 162 dia. Final Stage: 4v 195 dia



Due to continuous product development, Reid & Harrison reserve the right to change specification without notice. Performance figures are based on average test results from production pumps. Specific performance test curves can be supplied against order

## **Product Codes (Standard Series)**

| DESCRIPTION                                             | CODE        |
|---------------------------------------------------------|-------------|
| SEALED VARIABLE MOUNT                                   |             |
| Yardmaster® multistage pump; horizontal 2-stage, 11.0kW | RHMS2PS110H |
| Yardmaster® multistage pump; horizontal 2-stage, 15.0kW | RHMS2PS150H |
|