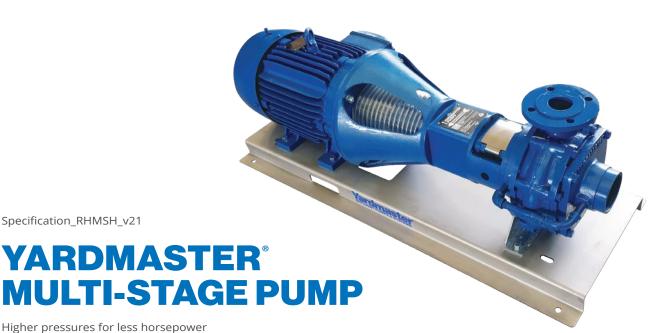

Specification\_RHMSH\_v21

# Higher pressures for less horsepower

- Primary impeller jets flow through to secondary impellers, increasing pressure at each stage
- Handles solids particles up to 10-12mm in size
- Sealed pump housing retains pressure in the pumping system and allows for multiple mounting configurations
- Ability to upgrade with more stages if pumping requirements change
- Up to 40% efficiency increase over standard pumps means lower running costs
- Designed for easy access and serviceability meaning minimised service costs
- Designed and manufactured in New Zealand for New Zealand conditions

#### **Horizontal Features**

- Easy and safe access for pump maintenance
- No need for a floating frame