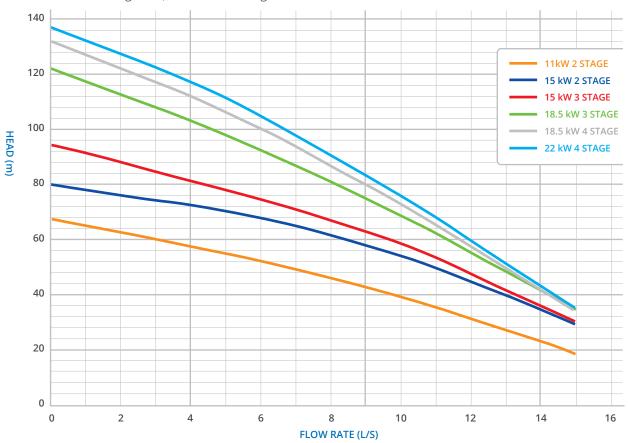

### 1-4 STAGES / Performance Curves - TWO POLE (2800 rpm)

IMPELLERS: 1st Stages: 4v, 162 dia. Final Stage: 4v 195 dia

Due to continuous product development, Reid & Harrison reserve the right to change specification without notice. Performance figures are based on average test results from production pumps. Specific performance test curves can be supplied against order

## **Product Codes (Standard Series)**

| DESCRIPTION                                             | CODE        |
|---------------------------------------------------------|-------------|
| SEALED VARIABLE MOUNT                                   |             |
| Yardmaster® multistage pump; horizontal 2-stage, 11.0kW | RHMS2PS110H |
| Yardmaster® multistage pump; horizontal 2-stage, 15.0kW | RHMS2PS150H |
| Yardmaster® multistage pump; horizontal 3-stage, 15.0kW | RHMS3PS150H |
| Yardmaster® multistage pump; horizontal 3-stage, 18.5kW | RHMS3PS185H |
| Yardmaster® multistage pump; horizontal 4-stage, 18.5kW | RHMS4PS185H |
| Yardmaster® multistage pump; horizontal 4-stage, 22.0kW | RHMS4PS220H |