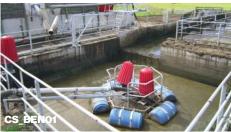

-------------------------|-------|
|                                                                                                         | EFFLUENT STIRRER                         |       |
| Yardmaster stirrer complete; RHST4, 5hp RHST4                                                           | Yardmaster stirrer complete; RHST2, 2hp  | RHST2 |
|                                                                                                         | Yardmaster stirrer complete; RHST4, 5hp  | RHST4 |
| Yardmaster stirrer complete; RHST6, 10hp RHST6                                                          | Yardmaster stirrer complete; RHST6, 10hp | RHST6 |

**REID & HARRISON SERVICES** 

1 Waihou St, PO Box 254 Matamata 3440, New Zealand

### **Applications & Case Studies**











#### CS TRO01

Pond installation, effluent pump, stirrer and stabilised long arm

#### CS\_TMC01

Long shaft stirrer and extender pump on fixed frame over pit

# CS HED01

Pit Installation, effluent pump amd stirrer and short stabilised arm

#### CS BEN01

Stirrer in pit, directly off feed pad transferring to separator