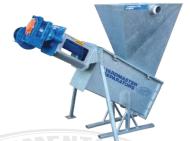

## YARDMASTER® INCLINED SCREW SEPARATOR

- The Yardmaster screw separator is designed to separate solids out of liquid
- Reduces bad odours, settlement in the lines
- · Cleaner systems
- · Can use separated water for wash down
- · No blockages at irrigator
- · More efficient pumping
- · Reuse solids for fertiliser
- Designed and manufactured in New Zealand for New Zealand conditions

## **Technical Specifications**

| Model  | Screen<br>Size (mm) | Screen<br>Type  | Capacity (m³/hr)<br><10% solids loading | Motor<br>Size (kW) | Weight<br>(approx kg) | Dimensions<br>(WxDxH mm) |
|--------|---------------------|-----------------|-----------------------------------------|--------------------|-----------------------|--------------------------|
| YS200C | 2s,3,4              | Perforated Mesh | Up to 25*                               | 2.2                | 375                   | 1380×1800×1580           |
| YS200  | 2s,3,4              | Perforated Mesh | Up to 30                                | 3                  | 620                   | 1400x4250x3140           |
| YS300  | 2s,3,4              | Perforated Mesh | Up to 40                                | 4                  | 835                   | 1800x4000x3300           |