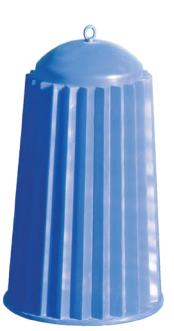

### PUMP COVERS

- Available in two size
- Works with lifting bracket

#### Ideal for...

Weather protection for pump motors