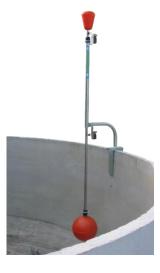

## FLOAT CONTROL SWITCH

- Pump and stirrer control
- Available in two sizes (1.2m and 2.5m)
- Simple switch design
- Adjustable to suit most applications

#### **Ideal for...**

Sumps and ponds