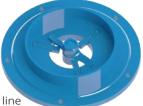

## **CUTTER BLADES**

- Helps prevent blockages in line
- · Allows for free flowing irrigation
- · Simple and reliable with next to no maintenance

#### Ideal for...

Yardmaster standard pumps for chopping solids off feed pads