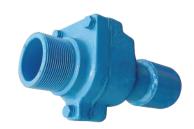

## NON RETURN VALVE

- 50mm non return valve
- Reinforced rubber flap
- Stainless steel button