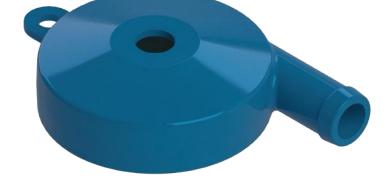

### **POT SPRAY**

- 9m diameter spread
- Operating pressure 10-30psi
- 50mm Inlet
- 30mm Outlet

#### Ideal for...

Static Irrigation

Specifications are subject to change without notice

REID & HARRISON SERVICES

1 Waihou St, PO Box 254

Matamata 3440, New Zealand
Ph: 07 888 8224 Email: info@rh-services.co.nz