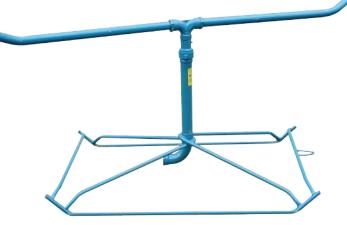

## **IRRIGATOR ON SLED**

- Simple to operate
- · Trouble free rotating drive
- Suitable for irrigation or effluent disposal
- Wetted diameter 26m
- Operating pressure 15-30 PSI
- Boom width 2.4m
- · Mounted on sledge 900mm high
- 50mm connections

#### Ideal for...

Static Irrigation