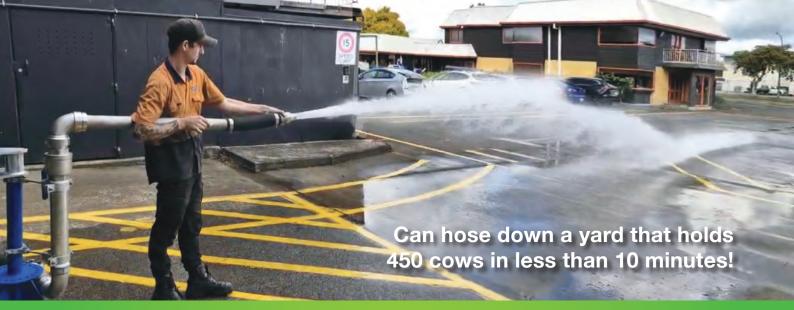

## **Hydrant Wash Down**

The Reid & Harrison Hydrant Wash Down System comprises a high volume pump and a number of fixed outlets. The outlets, used one at a time, can swivel 360 degrees, enabling the operator to wash a large area from each hydrant point. The only requirement is a

## Features

- The Wash Down System uses volume rather than pressure
- Reduces wash time by up to 90%
- Constructed in stainless steel therefore corrosion will never be an issue again compared to other brands.
- Designed with an industrial swivel that can rotate 360 degrees. The swivel consists of a single row of ball bearings sealed by two O-rings.
- Single or three phase options.
- Uses NO MORE water than conventional methods
- Simple to operate

Specifications are subject to change without notice

Distributed by: REID & HARRISON SERVICES 1 Waihou St, PO Box 254 Matamata 3440, New Zealand Ph: 07 888 8224 Email: info@rh-services.co.nz

When paired with a 33l/s water pump @ 3Bar the hydrant will achieve a 20-meter radius of cover.