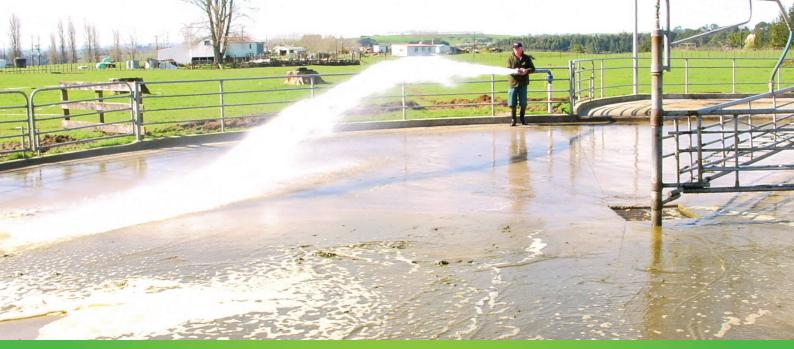

# Wash Down System

The Reid & Harrison Wash Down System comprises a high volume pump and a number of fixed outlets. The outlets, used one at a time, can swivel 360 degrees, enabling the operator to wash a vast area from the one point. The only requirement is a water storage tank located near the pump.

#### Features

- The Wash Down System uses volume rather than pressure
- Reduces wash time by up to 90%
- Uses NO MORE water than conventional methods
- Simple to operate